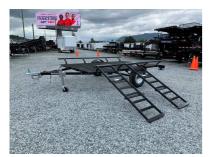

## New Marlon 6x9.5 ATV Side Load or Rear Load Trailer w/Ramps

| Price | \$2,490.00 |
|-------|------------|

## **STANDARDS**

New Marlon 2 Place Sidewinder ATV QUAD Trailer Load side or rear Steel Mesh Deck Side or Rear Load Ramps Tube Frame Swing up Jack 2" A-Frame Coupler Flat 4 Plug Powdercoat Finish 2000lbs Max Capacity