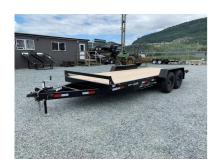

## New Southland Trailers 18' 14K Equipment Trailer (SL9018FD)

Stock#: 034 Year: 2022 Manufacturer: Southland Trailers

GVWR: 14000 #Axles: 2

URL: https://inventory.fraserpacificequipment.com/new-southland-trailers-18-14k-equipment-trailer-sl9018fd--tyln.html

## **STANDARDS**

Southland Heavy Duty Equipment Trailer

18' x 82" wide deck

2 7000lb Easy Lube Axles with brakes

2x8 Decking

6" HSS Tube Frame

I-Beam Crossmembers

LED Lights and Sealed Wiring

Stakepockets and D-Rings

2 5/16 Adjustable Coupler

16" 10 Ply Radials on 8 Bolt Rims

Heavy Duty Lightweight Aluminum Loading Ramps

Top wind Jack

7-way Electric Plug

11,130 payload, 14,000lb GVW