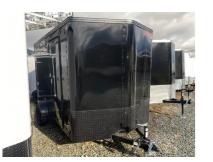

## 2023 TNT 7X12+V 3500LB GVW RAMP DOOR

Price \$10,590.00

## Description

APEX 15" OFFROAD OVERSIZED TIRE PACKAGE BLACK-OUT PACKAGE SPRING ASSIST RAMP DOOR RV SIDE DOOR 6'11 INTERIOR HEIGHT (XTRA HEIGHT OPTION) 24" ATP STONE GAURD 24" O/C TUBE ROOF BOWS & WALL STUDS 3/4 FLOOR, 3/8 WALLS LED LIGHTING V-NOSE ADDS EXTRA 1.5' BONUS INTERIOR SPACE 2K TOP WIND JACK GALVANIZED ROOF